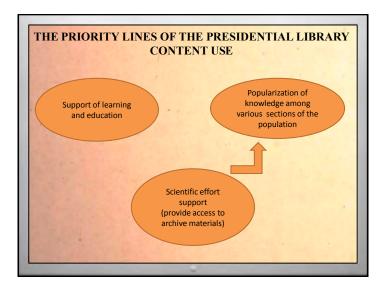

# 



















# <section-header>THE CURRENT PROJECT ,FOR THE 65<sup>TH</sup> ANNIVERSARY OF<br/>THE VICTORY IN THE GREAT PATRIOTIC WAR'Collection composition:• Books• Newspapers• Newspapers• Leaflets• Posters• Photographs• Musical works of the war age• Military actions maps• Documentary newsreel fragments

## METADATA AS THE BROWSE AND SEACH BASIS OF THE DIGITAL LIBRARY **RUSMARC Bibliographic records** ✓ Receipt from partners of electronic documents БИБЛИОТЕКА with the records made in accordance with the state standard specification; ✓Borrowing of records from the Summary Новые поступления Catalog of the Russian Libraries (LIBNET); ✓Original cataloging (as part of independent projects of the Presidential Library). Archival materials ✓ Absence of format for the archival materials descr