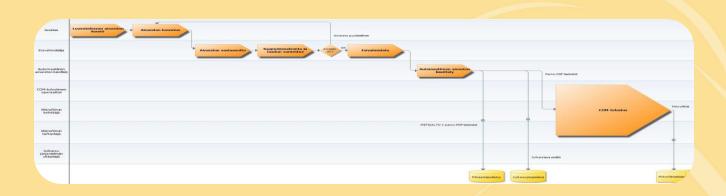

## Digital Newspaper Process in a Nutshell

- Automatic delivery and reception of newspapers
- Digital semi-automatic pre-processing of depositions
- COM-printing instead of traditional microfilming
- Automatic packaging for long term preservation
- Online access to deposited material after "embargo"

## Where Are We Now?

- System architecture planned
- New digital newspaper process planned and documented
- Large part of the required software development work done
- Initial testing of digital deposition done with encouraging results