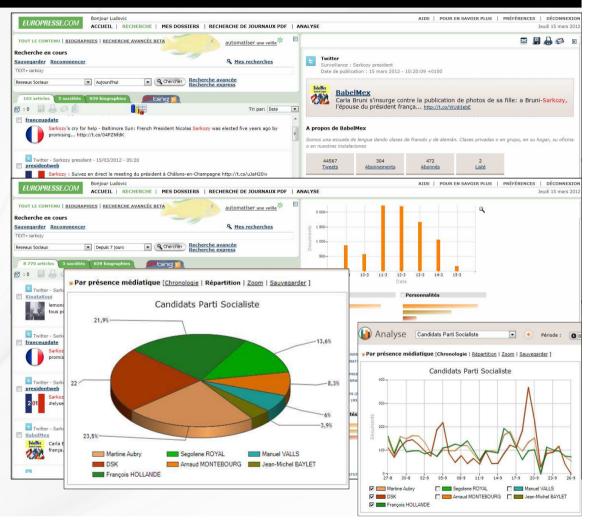

#### **Typical Usage with Social Media**

- Social Media Analysis make sense out of large volumes of News and Information
- Track coverage by media type, geographical location, etc

9

# From archiving to continuous updated information

- As a content aggregator, we repurpose news content and give it a second life
- Aggregation is key, although a fair proportion is "recent archives" (75% = 7 days)
- Flow of information is increasing (ex: Online News, Blogs, Radio & TV and especially Social Networks), which brings new challenges:
  - How do we keep processing and storing efficient ?
  - How do we get relevant results in a quick response time ?
  - How do we extract sense (taxonomy, etc.) out of 140 characters?
  - How do we avoid noise with such large volumes and low quality ?